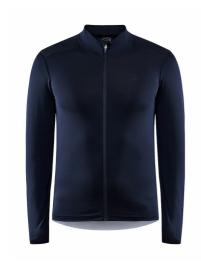

## CORE BIKE ESSENCE LS JERSEY M

Craft 1911179

**ONDERHOUDSINSTRUCTIES** 

CORE Essence LS Jersey is a functional long-sleeve bike jersey with brushed inside that keeps you warm during rides in chilly conditions. The jersey is made of recycled polyester fabric with great elasticity and comes with four back pockets. A perfect choice for recreational riders who ride their bikes also in cooler temperatures.

- Soft, elastic fabric with brushed inside made from recycled polyester
- Four back pockets (one zippered)
- Silicone gripper at lower back keeps the jersey in place
- YKK zippers

**MATEN** 

XS, S, M, L, XL, XXL, 3XL