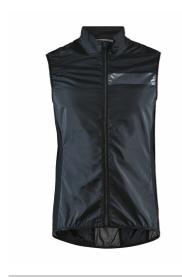

# ESSENCE LIGHT WIND VEST M

#### **ONDERHOUDSINSTRUCTIES**

\<u>40</u>

Ultra-lightweight, wind-protective and water-repellent vest (DWR-treated).

- Ultra-lightweight recycled woven polyester, 43 gsm
- Wind-protective and water-repellent fabric at front
- Elastic mesh at back for enhanced ventilation and an optimal fit
- Recycled fabric
- Durable water repellent (DWR) finish
- The vest packs into its own back pocket and is easily stowable in jersey pocket
- Elastic edging at the bottom
- Brushed fleece fabric at inner collar
- · Reflective details for optimal visibility