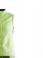

# ONDERHOUDSINSTRUCTIES

Flumino

(851000)

SHOCK (825000)

Black (999000)

Ultra-lightweight, wind-protective and water-repellent bike vest (DWR-treated).

- Ultra-lightweight recycled woven polyester, 43 gsm
- Wind-protective and water-repellent fabric at front
- Elastic mesh at back for enhanced ventilation and optimal fit
- Recycled fabric
- Durable water repellent (DWR) finish
- The vest packs into its own back pocket and is easily stowable in jersey pocket
- Elastic edging at the bottom
- Brushed fleece fabric at inner collar
- Reflective details for optimal visibility