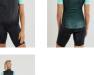

# ONDERHOUDSINSTRUCTIES

Flumino

(851000)

SHOCK (825000)

Black (999000)

Ultra-lightweight, wind-protective and water-repellent bike vest (DWR-treated).

- Ultra-lightweight recycled woven polyester, 43 gsm
- Wind-protective and water-repellent fabric at front
- Elastic mesh at back for enhanced ventilation and optimal fit
- Recycled fabric
- Durable water repellent (DWR) finish
- The vest packs into its own back pocket and is easily stowable in jersey pocket
- Elastic edging at the bottom
- Brushed fleece fabric at inner collar
- Reflective details for optimal visibility

#### Materiaal:

Front Body: 85% Polyester-Recycled, 15% Polyester, Back Body: 90% Polyamide, 10% Elastane