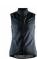

# ONDERHOUDSINSTRUCTIES

Flumino

(851000)

SHOCK (825000)

Black (999000)

Ultra-lightweight, wind-protective and water-repellent bike vest (DWR-treated).

- Ultra-lightweight recycled woven polyester, 43 gsm
- Wind-protective and water-repellent fabric at front
- Elastic mesh at back for enhanced ventilation and optimal fit
- Recycled fabric
- Durable water repellent (DWR) finish
- The vest packs into its own back pocket and is easily stowable in jersey pocket
- Elastic edging at the bottom
- Brushed fleece fabric at inner collar
- Reflective details for optimal visibility