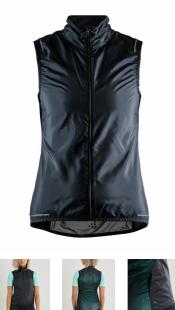

# ONDERHOUDSINSTRUCTIES

Flumino

(851000)

SHOCK (825000)

Black (999000)

Ultra-lightweight, wind-protective and water-repellent bike vest (DWR-treated).

- Ultra-lightweight recycled woven polyester, 43 gsm
- Wind-protective and water-repellent fabric at front
- Elastic mesh at back for enhanced ventilation and optimal fit
- Recycled fabric
- Durable water repellent (DWR) finish
- The vest packs into its own back pocket and is easily stowable in jersey pocket
- Elastic edging at the bottom
- Brushed fleece fabric at inner collar
- Reflective details for optimal visibility

#### Materiaal:

Front Body: 85% Polyester-Recycled, 15% Polyester, Back Body: 90% Polyamide, 10% Elastane