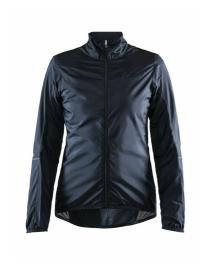

# ESSENCE LIGHT WIND JACKET W

Craft 1908792

### **ONDERHOUDSINSTRUCTIES**

Ultra-lightweight, wind-protective and water-repellent bike jacket (DWR-treated).

- Ultra-lightweight recycled woven polyester, 43 gsm
- Wind-protective and water-repellent fabric
- Ventilation panels at sweat zones
- Elastic panels for an optimal fit
- Recycled Fabrics
- Durable water repellent (DWR) finish
- The jacket packs into its own back pocket and is easily stowable in jersey pocket
- Elastic edging at the bottom
- · Reflective details for optimal visibility