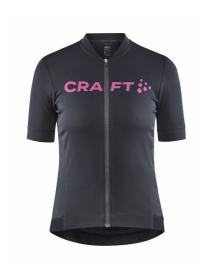

# **ESSENCE JERSEY W**

#### **ONDERHOUDSINSTRUCTIES**

(40)

Soft and stretchy bike jersey offering excellent moisture transport and comfort. Timeless design, eco-friendly Solution Dye fabric dyeing process, four back pockets and silicone print at back bottom

- •Functional fabric that provides great moisture transport and comfort
- •Solution dye fabric that uses less water, chemicals and energy
- •Soft, elastic fabrics for optimal fit and freedom of movement
- •Four back pockets (one zip)
- •Full front zipper
- •Reflective logos
- •Silicone print at back bottom hem keeps the jersey in place